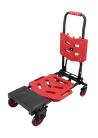

## Hand truck 2-in-1

79516

## **Product details**

| SKU                                     | 79516                       |
|-----------------------------------------|-----------------------------|
| EAN 13                                  | 8712418415087               |
| Weight (netto) (kg)                     | 8 kg                        |
| Gross weight (kg)                       | 9.5 kg                      |
| Length (mm)                             | 765 mm (7.65 dm)            |
| Width (mm)                              | 435 mm (4.35 dm)            |
| Height (mm)                             | 150 mm (1.5 dm)             |
| Dimensions folded (mm)                  | 850 x 420 x 120             |
| 2-wheel option dimensions (mm)          | 1330 x 420                  |
| 4-wheel option dimensions (mm)          | 850 x 730 x 420             |
| Construction (material)                 | Steel / polypropylene fiber |
| Lifting capacity in 2-wheel option (kg) | 90 kg                       |
| Lifting capacity in 4-wheel option (kg) | 120 kg                      |
| Number of wheels                        | 2 - 4                       |
| Wheel type                              | 2x swivel, 2x fixed         |
| Wheel size (mm)                         | 2x 75 mm, 2x 125 mm         |
| Wheel material                          | PVC                         |
| Characteristics                         | One press to open and close |