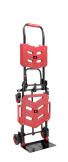

## Hand truck 2-in-1

79516

## **Product details**

| SKU                                     | 79516                       |
|-----------------------------------------|-----------------------------|
| EAN 13                                  | 8712418415087               |
| Weight (netto) (kg)                     | 8 kg                        |
| Gross weight (kg)                       | 9.5 kg                      |
| Length (mm)                             | 765 mm (7.65 dm)            |
| Width (mm)                              | 435 mm (4.35 dm)            |
| Height (mm)                             | 150 mm (1.5 dm)             |
| Dimensions folded (mm)                  | 850 x 420 x 120             |
| 2-wheel option dimensions (mm)          | 1330 x 420                  |
| 4-wheel option dimensions (mm)          | 850 x 730 x 420             |
| Construction (material)                 | Steel / polypropylene fiber |
| Lifting capacity in 2-wheel option (kg) | 90 kg                       |
| Lifting capacity in 4-wheel option (kg) | 120 kg                      |
| Number of wheels                        | 2 - 4                       |
| Wheel type                              | 2x swivel, 2x fixed         |
| Wheel size (mm)                         | 2x 75 mm, 2x 125 mm         |
| Wheel material                          | PVC                         |
| Characteristics                         | One press to open and close |