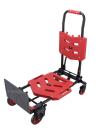

## Hand truck 2-in-1

79516

## **Product details**

| SKU                                     | 79516                       |
|-----------------------------------------|-----------------------------|
| EAN 13                                  | 8712418415087               |
| Weight (netto) (kg)                     | 8 kg                        |
| Gross weight (kg)                       | 9.5 kg                      |
| Length (mm)                             | 765 mm (7.65 dm)            |
| Width (mm)                              | 435 mm (4.35 dm)            |
| Height (mm)                             | 150 mm (1.5 dm)             |
| Dimensions folded (mm)                  | 850 x 420 x 120             |
| 2-wheel option dimensions (mm)          | 1330 x 420                  |
| 4-wheel option dimensions (mm)          | 850 x 730 x 420             |
| Construction (material)                 | Steel / polypropylene fiber |
| Lifting capacity in 2-wheel option (kg) | 90 kg                       |
| Lifting capacity in 4-wheel option (kg) | 120 kg                      |
| Number of wheels                        | 2 - 4                       |
| Wheel type                              | 2x swivel, 2x fixed         |
| Wheel size (mm)                         | 2x 75 mm, 2x 125 mm         |
| Wheel material                          | PVC                         |
| Characteristics                         | One press to open and close |