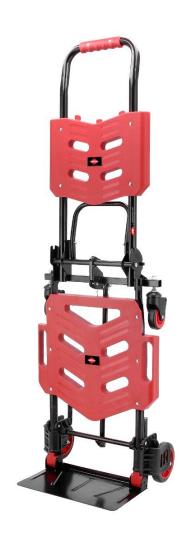

## Hand truck 2-in-1

79516

## **Product details**

| SKU                                     | 79516                       |
|-----------------------------------------|-----------------------------|
| EAN 13                                  | 8712418415087               |
| Weight (netto) (kg)                     | 8 kg                        |
| Gross weight (kg)                       | 9.5 kg                      |
| Length (mm)                             | 765 mm (7.65 dm)            |
| Width (mm)                              | 435 mm (4.35 dm)            |
| Height (mm)                             | 150 mm (1.5 dm)             |
| Dimensions folded (mm)                  | 850 x 420 x 120             |
| 2-wheel option dimensions (mm)          | 1330 x 420                  |
| 4-wheel option dimensions (mm)          | 850 x 730 x 420             |
| Construction (material)                 | Steel / polypropylene fiber |
| Lifting capacity in 2-wheel option (kg) | 90 kg                       |
| Lifting capacity in 4-wheel option (kg) | 120 kg                      |
| Number of wheels                        | 2 - 4                       |
| Wheel type                              | 2x swivel, 2x fixed         |
| Wheel size (mm)                         | 2x 75 mm, 2x 125 mm         |
| Wheel material                          | PVC                         |
| Characteristics                         | One press to open and close |